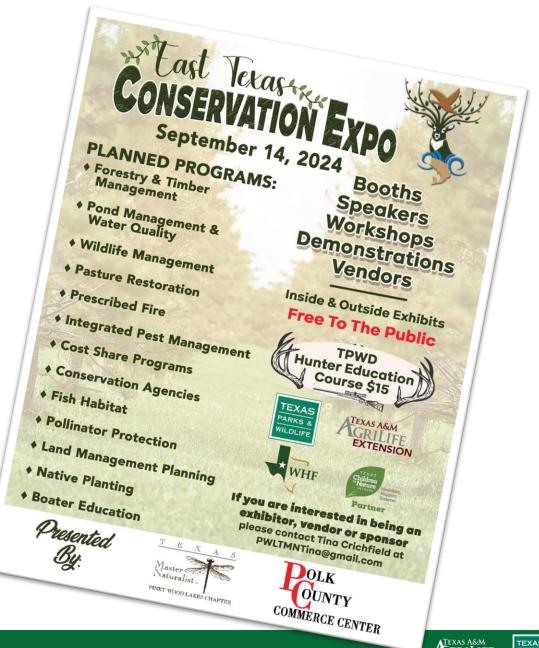

# **East Texas Conservation Expo**

### **Project Mission**

To provide a forum for community members to connect with providers of agricultural, timber, water resource, wildlife management and recreation products and services, along with environmental agencies and educators, in order to learn about conservation sustainable best practices, new technology and products, innovative ideas, and available assistance for land management.

### **Event Overview**

Large indoor/outdoor event for the East Texas community (Polk, San Jacinto, Trinity and Tyler counties and beyond) featuring displays, demonstrations, workshops, activities, literature and other resources geared towards conservation and sustainability.

Sept. 14, 2024, 9am-6pm Polk County Commerce Center & Pedigo Park Pavilions